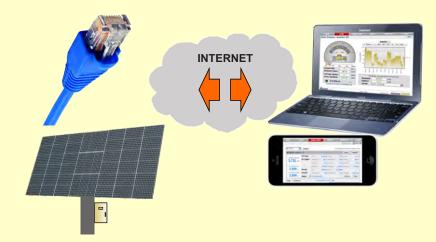

## **2015 AD** Give me a plug and I will control the world

If <u>Archimedes</u> were alive today, he would be making quotes about the power of the internet. <u>Cloud</u> computing technology can help you increase energy generation revenues by installing a SolarVu portal on your solar PV sites. Whether down the street or in another country, receive fault warnings and reports so you can ensure all your systems are producing at maximum output. Each SolarVu portal is added to a SMART Enterprise account for viewing status of a complete portfolio on one screen.